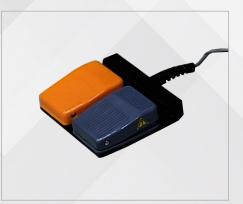

# **RU-FM MOTORIZED REFRACTION UNIT**

- Stylish, comfortable and durable patient chair with high quality seat and upholstery.
- Motorized Up-Down chair movement function using foot switch and control panel.
- Imported DC motor for silent and maintenance free use.
- Sliding table top for two instrument provides ease of refraction process without moving the patient.
- Built-in drawer for trial set provide easy access of lenses and protects the lenses from dust.
- Built in Vision chart/drum stand, IO stand, near vision stand and torch/DO/Retino tray
- Comes with a high quality manual doctor stool of same color combo.

**Patient's Chair** 

**Control Panel** 

**Manual Doctor Stool** 

**Table Top for 2 Instrument** 

**Easy Foot Switch Control** 