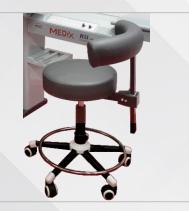

# **RU-FM MOTORIZED REFRACTION UNIT**

- Stylish, comfortable and durable patient chair with high quality seat and upholstery.
- Motorized Up-Down chair movement function using foot switch and control panel.
- Imported DC motor for silent and maintenance free use.
- Sliding table top for two instrument provides ease of refraction process without moving the patient.
- Built-in drawer for trial set provide easy access of lenses and protects the lenses from dust.
- Built in Vision chart/drum stand, IO stand, near vision stand and torch/DO/Retino tray
- Comes with a high quality manual doctor stool of same color combo.

**Patient's Chair** 

**Control Panel** 

**Manual Doctor Stool** 

**Table Top for 2 Instrument** 

**Easy Foot Switch Control** 

## DOCTOR STOOL

Maximum Height:670 mmMinimum Height:520 mmVertical Adjustment Range:150 mm

export@mediequipbazar.com info@mediequipbazar.com