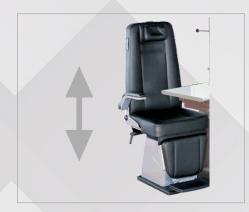

# **RU-FM MOTORIZED REFRACTION UNIT**

- Stylish, comfortable and durable patient chair with high quality seat and upholstery.
- Motorized Up-Down chair movement function using foot switch and control panel.
- Imported DC motor for silent and maintenance free use.
- Sliding table top for two instrument provides ease of refraction process without moving the patient.
- Built-in drawer for trial set provide easy access of lenses and protects the lenses from dust.
- Built in Vision chart/drum stand, IO stand, near vision stand and torch/DO/Retino tray
- Comes with a high quality manual doctor stool of same color combo.

**Patient's Chair** 

**Control Panel** 

**Manual Doctor Stool** 

**Table Top for 2 Instrument** 

**Easy Foot Switch Control** 

### **CHAIR UNIT**

Type: Up-Down: Recliner: Tabletop for: Chair Elevation Stroke: Seat Height: Max. Area Required: Rotation: Load Lifting Capacity: Auxiliary Output: Power Supply: Gross Weight: Fully Motorized Motorized Motorized Two Instruments 200 mm 560 to 760 mm 1450x1250mm Yes - 0-180 degree 135 Kgs 230V 50Hz \* 4 230V 50Hz \* 4 230V 50/60Hz 5A