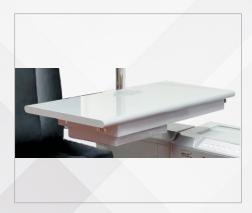

# **RU-FM MOTORIZED REFRACTION UNIT**

- Stylish, comfortable and durable patient chair with high quality seat and upholstery.
- Motorized Up-Down chair movement function using foot switch and control panel.
- Imported DC motor for silent and maintenance free use.
- Sliding table top for two instrument provides ease of refraction process without moving the patient.
- Built-in drawer for trial set provide easy access of lenses and protects the lenses from dust.
- Built in Vision chart/drum stand, IO stand, near vision stand and torch/DO/Retino tray
- Comes with a high quality manual doctor stool of same color combo.

**Patient's Chair** 

**Control Panel** 

**Manual Doctor Stool** 

**Table Top for 2 Instrument** 

**Easy Foot Switch Control** 

### **CHAIR UNIT**

Type: Up-Down: Recliner: Tabletop for: Chair Elevation Stroke: Seat Height: Max. Area Required: Rotation: Load Lifting Capacity: Auxiliary Output: Power Supply: Gross Weight: Fully Motorized Motorized Motorized Two Instruments 200 mm 560 to 760 mm 1450x1250mm Yes - 0-180 degree 135 Kgs 230V 50Hz \* 4 230V 50Hz \* 4 230V 50/60Hz 5A