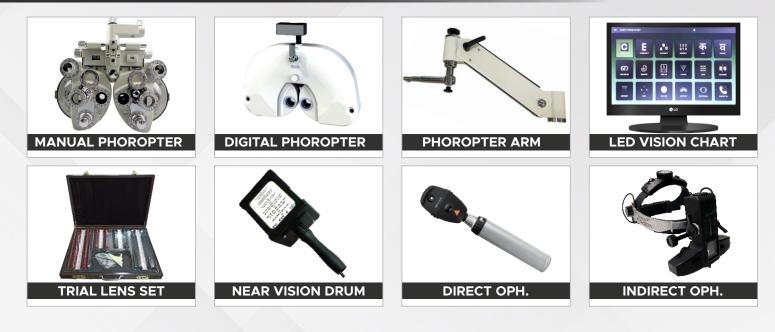

# **RU-FM MOTORIZED REFRACTION UNIT**

- Stylish, comfortable and durable patient chair with high quality seat and upholstery.
- Motorized Up-Down chair movement function using foot switch and control panel.
- Imported DC motor for silent and maintenance free use.
- Sliding table top for two instrument provides ease of refraction process without moving the patient.
- Built-in drawer for trial set provide easy access of lenses and protects the lenses from dust.
- Built in Vision chart/drum stand, IO stand, near vision stand and torch/DO/Retino tray
- Comes with a high quality manual doctor stool of same color combo.



**Patient's Chair** 



**Control Panel** 



**Manual Doctor Stool** 







**Table Top for 2 Instrument** 



**Easy Foot Switch Control** 



# **OPTIONAL ACCESSORIES**



# TECHNICAL SPECIFICATION

### **CHAIR UNIT**

Type: Up-Down: Recliner: Tabletop for: Chair Elevation Stroke: Seat Height: Max. Area Required: Rotation: Load Lifting Capacity: Auxiliary Output: Power Supply: Gross Weight: Fully Motorized Motorized Motorized Two Instruments 200 mm 560 to 760 mm 1450x1250mm Yes - 0-180 degree 135 Kgs 230V 50Hz \* 4 230V 50Hz \* 4 230V 50/60Hz 5A

## DOCTOR STOOL

Maximum Height:670 mmMinimum Height:520 mmVertical Adjustment Range:150 mm





export@mediequipbazar.com info@mediequipbazar.com

#### **REGISTERED OFFICE**

#### **MEX ENTERPRISES**

Plot No. 50/18-50/2B, Rajharsh Colony, Near Cl Square Shopping Mall, Kolar Road, Bhopal, M.P.-462042

#### SALES OFFICE MEX ENTERPRISES

ISO 13485 :2016 & ISO 9001 :2015 Certified Company

Building Name - Classic's,