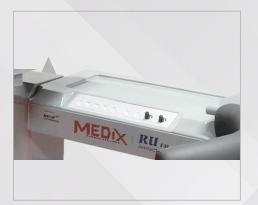

# **RU-FM MOTORIZED REFRACTION UNIT**

- Stylish, comfortable and durable patient chair with high quality seat and upholstery.
- Motorized Up-Down chair movement function using foot switch and control panel.
- Imported DC motor for silent and maintenance free use.
- Sliding table top for two instrument provides ease of refraction process without moving the patient.
- Built-in drawer for trial set provide easy access of lenses and protects the lenses from dust.
- Built in Vision chart/drum stand, IO stand, near vision stand and torch/DO/Retino tray
- Comes with a high quality manual doctor stool of same color combo.

**Patient's Chair** 

**Control Panel** 

**Manual Doctor Stool** 

**Table Top for 2 Instrument** 

**Easy Foot Switch Control** 